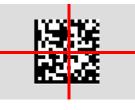

# **Imager Data Capture**

2D Matrix symbol

Relative Size and Location of Aiming System Pattern