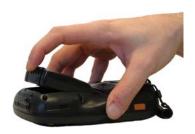

#### **Insert the Battery**

First insert the bottom side, then the upper (contacts) side of the battery pack into the slot and press it back until the battery latch clicks twice:

**Charge the Battery** 