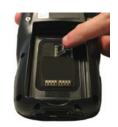

Lock the card into place by pushing the cardholder down and then shifting it to the right: