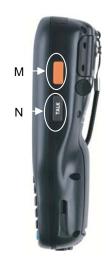

G) Trigger button (for use with the optional pistol

trigger Quick-attach

- M) Side scan key (right)
- N) Push-to-talk key

- O) Side scan key (left)
- P) Up/down volume keys

Q) Data capture window

- R) Handylink connector (host/slave)
- S) Micro USB port for supplying power and data transfer (host/slave)