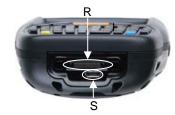

# THE TERMINAL

- A) Color display\*
- B) ON/OFF power key
- C) LEDs
- D) Front scan key
- E) Keyboard

- Handle 94ACC1378)
  H) Loudspeaker
- Headset connector
- J) Product label
- K) Reset key (under battery)
- L) MicroSD card slot (under battery)

G) Trigger button (for use with the optional pistol

trigger Quick-attach

- M) Side scan key (right)
- N) Push-to-talk key

- O) Side scan key (left)
- P) Up/down volume keys

Q) Data capture window

- R) Handylink connector (host/slave)
- S) Micro USB port for supplying power and data transfer (host/slave)