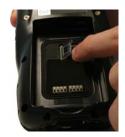

#### **INSTALLING A MICROSD CARD**

- 1. Turn off the Elf.
- 2. Pull the battery latch down and remove the battery pack:

3. Shift the cardholder to the left and then pull it up:

Insert the microSD card with the written part upward:

Lock the card into place by pushing the cardholder down and then shifting it to the right: