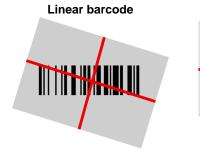

device.
- Select the information types that you want to synchronize, then click Next.
- Enter a device name and click Set Up.

When you finish the setup wizard, Windows Mobile Device Center synchronizes the PDA automatically. Microsoft® Office Outlook® emails and other information will appear on your device after synchronization.

### **Communicate with Host**



#### **INSTALLING A MICROSD CARD**

- 1. Turn off the Elf.
- 2. Pull the battery latch down and remove the battery pack:



3. Shift the cardholder to the left and then pull it up:





Insert the microSD card with the written part upward:



Lock the card into place by pushing the cardholder down and then shifting it to the right:





#### **SCANNING AND IMAGING**

#### **Laser Data Capture**





# **Imager Data Capture**







2D Matrix symbol



Relative Size and Location of Aiming System Pattern



#### REFERENCE DOCUMENTATION

For further information regarding Elf refer to the SDK Help on-line and to the Elf User's Manual.

For information regarding safety and regulatory refer to the dedicated section of the Elf User's Manual.

#### **PATENTS**

Patent. See <u>www.patents.datalogic.com</u> for patent list.

#### 2D Imager

This product is covered by one or more of the following patents: Design patents: AU329642, EP001180681, USD633915, ZL200930383848.7.

Utility patents: EP0681257B1, EP0789315B1, EP1128315B1, EP1396811B1, EP1413971B1, IT1396943, IT1397388, US5686716, US5992740, US6412698, US6415978, US6808114, US6997385, US7387246, US8757489.

#### Laser

This product is covered by one or more of the follow