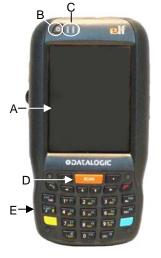

# THE TERMINAL

- A) Color display\*
- B) ON/OFF power key
- C) LEDs
- D) Front scan key
- E) Keyboard

- Handle 94ACC1378)
  H) Loudspeaker
- Headset connector
- J) Product label
- K) Reset key (under battery)
- L) MicroSD card slot (under battery)