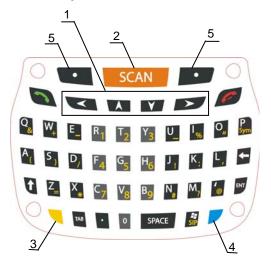

# **KEYPADS**

# **Alphanumeric Keyboard**

## **Numeric Keyboard**

- 1. Navigation Keys
- 2. Scan Key
- 3. Yellow Modifier
- 4. Blue Modifier
- 5. Soft Key