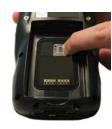

#### **INSTALLING A MICROSD CARD**

- 1. Turn off the Elf.
- 2. Pull the battery latch down and remove the battery pack:

3. Shift the cardholder to the left and then pull it up:

Insert the microSD card with the written part upward: