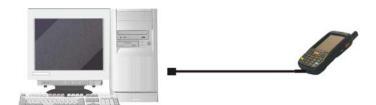

### SYNCHRONISE YOUR DEVICE WITH THE PC

#### Set up Synchronisation using Windows Mobile® **Device Center**

Windows Mobile® Device Center can be downloaded from Microsoft website www.microsoft.com. It is only compatible with Windows Vista and Windows 7; if you run Windows XP or earlier, you have to download Microsoft ActiveSync.

You can establish a connection to your Elf through the following interfaces:

- USB either directly or through the Single Dock
- RS232 either directly or through the Single Dock
- Bluetooth®

To establish a partnership between the Elf and a host PC, start Windows Mobile® Device Center and follow the steps below: