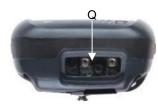

# THE TERMINAL

- A) Color display\*
- B) ON/OFF power key
- C) LEDs
- D) Front scan key
- E) Keyboard

- Handle 94ACC1378)
  H) Loudspeaker
- Headset connector
- J) Product label
- K) Reset key (under battery)
- L) MicroSD card slot (under battery)

G) Trigger button (for use with the optional pistol

trigger Quick-attach

- M) Side scan key (right)
- N) Push-to-talk key

- O) Side scan key (left)
- P) Up/down volume keys

Q) Data capture window

- R) Handylink connector (host/slave)
- S) Micro USB port for supplying power and data transfer (host/slave)