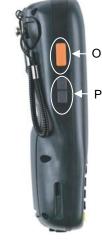

# THE TERMINAL

- A) Color display\*
- B) ON/OFF power key
- C) LEDs
- D) Front scan key
- E) Keyboard

- Handle 94ACC1378)
  H) Loudspeaker
- Headset connector
- J) Product label
- K) Reset key (under battery)
- L) MicroSD card slot (under battery)

G) Trigger button (for use with the optional pistol

trigger Quick-attach

- M) Side scan key (right)
- N) Push-to-talk key

- O) Side scan key (left)
- P) Up/down volume keys

Q) Data capture window

- R) Handylink connector (host/slave)
- S) Micro USB port for supplying power and data transfer (host/slave)