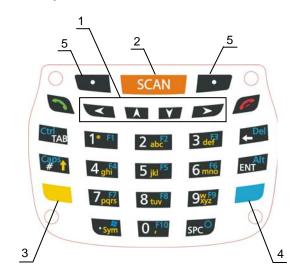

# **KEYPADS**

# **Alphanumeric Keyboard**

## **Numeric Keyboard**

- 1. Navigation Keys
- 2. Scan Key
- 3. Yellow Modifier
- 4. Blue Modifier
- 5. Soft Key