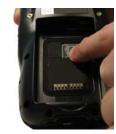

#### **INSTALLING A MICROSD CARD**

- 1. Turn off the Elf.
- 2. Pull the battery latch down and remove the battery pack:

3. Shift the cardholder to the left and then pull it up:

Insert the microSD card with the written part upward:

Lock the card into place by pushing the cardholder down and then shifting it to the right: