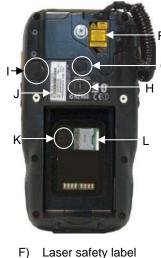

# THE TERMINAL

- A) Color display\*
- B) ON/OFF power key
- C) LEDs
- D) Front scan key
- E) Keyboard

- Handle 94ACC1378)
  H) Loudspeaker
- Headset connector
- J) Product label
- K) Reset key (under battery)
- L) MicroSD card slot (under battery)

G) Trigger button (for use with the optional pistol

trigger Quick-attach

- M) Side scan key (right)
- N) Push-to-talk key

- O) Side scan key (left)
- P) Up/down volume keys

Q) Data capture window

- R) Handylink connector (host/slave)
- S) Micro USB port for supplying power and data transfer (host/slave)