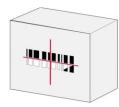

# **Imager Data Capture**

2D Matrix symbol

Relative Size and Location of Aiming System Pattern