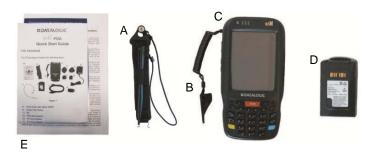

# THE PACKAGE

The Elf package includes the following items:

- A) Hand strap with stylus holder
- B) Guitar pick stylus
- C) Elf PDA
- D) Rechargeable battery pack
- E) Quick Start Guide/ Safety and Regulatory Addendum/ Wavelink Avalanche Insert/ End User License Agreement (EULA) Sheet