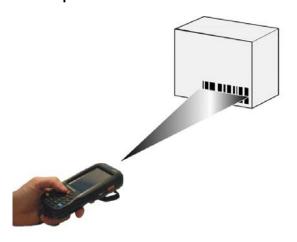

#### **SCANNING AND IMAGING**

#### **Laser Data Capture**

# **Imager Data Capture**

2D Matrix symbol

Relative Size and Location of Aiming System Pattern