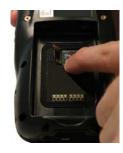

#### **Insert the Battery**

First insert the bottom side, then the upper (contacts) side of the battery pack into the slot and press it back until the battery latch clicks twice:

**Charge the Battery** 