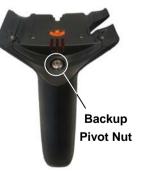

- 3. Tighten the two captive screws\* with a screwdriver to fix the handle to the PDA body
- 4. Press the trigger to initiate scanning.

The Elf handle is also supplied with a backup pivot nut which can replace the pivot nut supplied with the Elf.