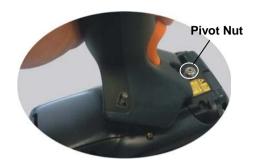

## INSTALLING THE HANDLE

To install the handle, refer to the following. Reverse the instructions to remove the handle.

- 1. Remove the handstrap
- 2. Push the top of the handle into place against the PDA pivot nut

- 3. Tighten the two captive screws\* with a screwdriver to fix the handle to the PDA body
- 4. Press the trigger to initiate scanning.

The Elf handle is also supplied with a backup pivot nut which can replace the pivot nut supplied with the Elf.