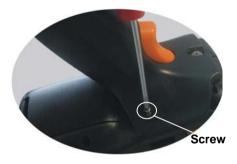

- 3. Tighten the two captive screws\* with a screwdriver to fix the handle to the PDA body
- 4. Press the trigger to initiate scanning.

The Elf handle is also supplied with a backup pivot nut which can replace the pivot nut supplied with the Elf.